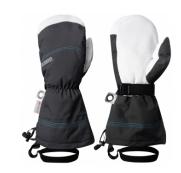

## Warm Alpine Ski Mittens

Goatskin palm, oxford nylon back and cuff, winter lining, 3M™ Thinsulate™ C100 Insulation, hook and loop wrist fastening

resistance for activities in wet conditions.

• Draw-cord elastic at the end of the cuff.

• Warm and soft winter liner with 3M™ Thinsulate™ C100 Insulation provides protection

• Adjustable wrist strap with hook and loop fastener provides a secure but comfortable

• Extra long for those who enjoy powder skiing and want to keep warm and dry. • Full goatskin palm provides durability and good grip in wet and dry conditions. • Breathable oxford nylon fabric at the back of the hand and cuff provides water-

Standards and

**Approvals** 

€cat. II

EN ISO 21420:2020

• Durable but light carabiner hook makes it possible to attach two gloves together. Suitable for: