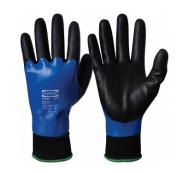

## Assembly Gloves

Double nitrile coating, waterproof

• Highly durable.

Suitable for:

- Coated with a thin layer of sky blue waterproof nitrile coating.
- Black sandy foam overdip ensures excellent wet, dry and oily grip.
- Good dexterity and fit.
- Sanitized® treated to prevent bacteria growth and promote freshness.

Mechanical and automotive | Oil and Gas industry | Refineries | Construction business.