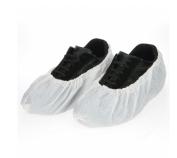

## 210.0062

Shoe Covers, Double Thickness

CPE plastic, 16" (shoe size: 38,5-45,5).

- Thickness: 68 microns.
- Weight: 8 g/pc.
- Approved to be used in contact with food.

## PRODUCT DETAILS

| Material : | CPE      |
|------------|----------|
| Size :     | One size |
| Weight:    | 8,0 g    |
| Color:     | White    |

PACKING / TRANSPORT

Pieces Per Inner Pack: 50

Pieces Per Outer Case: 1000