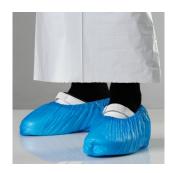

## 210.0060

Shoe Covers, Standard

CPE shoe cover 16" (shoe size: 38,5-45,5)

- Thickness: 40 microns.
- Weight: 4.4 g/pc.
- Approved to be used in direct contact with all types of food.

## PRODUCT DETAILS

| Material : | CPE      |
|------------|----------|
| Size :     | One size |
| Weight:    | 4,4 g    |
| Color:     | Blue     |

PACKING / TRANSPORT

Pieces Per Inner Pack: 100

Pieces Per Outer Case: 2000