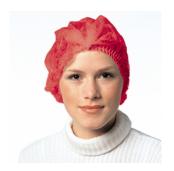

## Mob Caps

With elastic edge.

- Comfortable. Made of soft polypropylene fibre with an encapsulated elastic edge.
- Hygienic. Elastic hairnet covers the hair 100%.
- Double elastic for extra comfort (latex-free).
- Approved to be used in direct contact with food.

## PRODUCT DETAILS

| Material : | Non-woven<br>polypropylene |
|------------|----------------------------|
| Size :     | One size                   |
| Weight:    | 3 g                        |
| Color:     | Red                        |