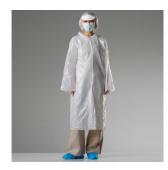

## 210.0010

Visitor's Set

Multi-piece set

### • Consists of:

- 1 pcs. Visitor's coat. Made of PE plastic.
- 2 pcs. Shoe covers. Made of CPE plastic.
- 1 pcs. Cap. Made of non-woven polypropylene.
- 1 pcs. Face mask. Made of non-woven polypropylene.