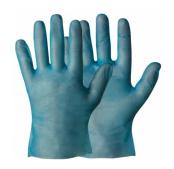

## Single-Use Gloves

Thermo Elastic Polymer (T.E.P.), powder-free. Blue colour

- Silicone and phthalates-free.
- Good tactile sensation.
- Approved for contact with all kinds of food including fatty foods (EN 1186).
- Approved for medical use (EN 455).
- · Odourless.
- Economical. Reduced waste due to more than 60% reduced glove thickness compared to vinyl.
- Up to more than 400% more gloves per box compared to vinyl.
- Tensile strength (before and after aging): min 12 Mpa.
- Median force at break: min 3,8-4,0 N.

Waterproof

| PRODUCT DETAILS | PACKING / TRANSPORT |
|-----------------|---------------------|
|                 |                     |

| Material :  | Thermo Elastic Polymer |
|-------------|------------------------|
| Grip:       | Dry                    |
| Glove fit : | Loose fit              |
| Size :      | S M L XL               |
| Length:     | 25 cm                  |

| Thickness : | $0.036 \pm 0.001 \text{ mm}$ (palm) |
|-------------|-------------------------------------|
| Weight :    | 1,9 ± 0,1 g                         |
| Color:      | Blue                                |