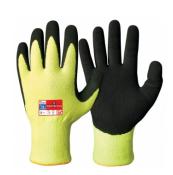

## 116.575

Cut Resistant Gloves Protector

Typhoon<sup>®</sup> fibre with sandy nitrile coating. Yellow Hi-Viz<sup>™</sup> colour

• Distinguished. Bright fluorescent yellow colour makes these gloves easily visible even in dim light.

- Very comfortable gloves with good wet grip and excellent dry grip.
- Rejects oil and grease.
- Highly durable. Soft and flexible gloves with long life.

## Suitable for:

Use in areas with high risk of cuts and high standards of visibility.

0