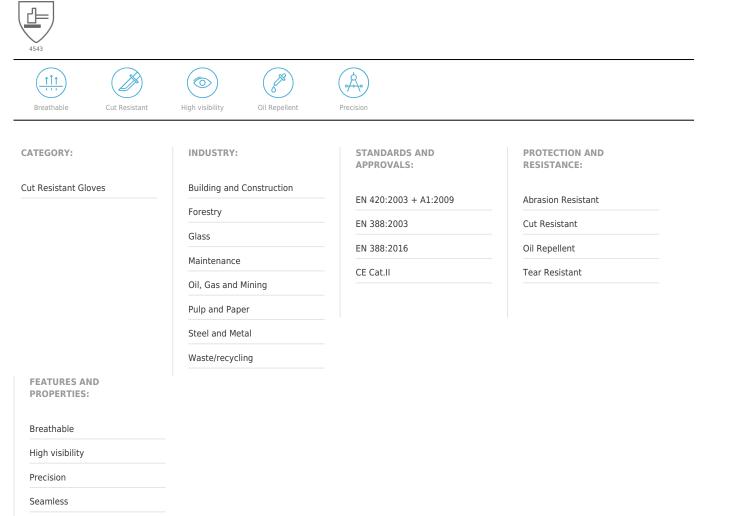

## 116.575

Cut Resistant Gloves Protector

Typhoon<sup>®</sup> fibre with sandy nitrile coating. Yellow Hi-Viz<sup>™</sup> colour

• Distinguished. Bright fluorescent yellow colour makes these gloves easily visible even in dim light.

- Very comfortable gloves with good wet grip and excellent dry grip.
- Rejects oil and grease.
- Highly durable. Soft and flexible gloves with long life.

### Standards and Approvals

# 3X42C

EN 388:2016

## Suitable for:

Use in areas with high risk of cuts and high standards of visibility.

0

#### PRODUCT DETAILS