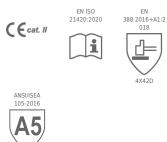

### Standards and Approvals

STANDARDS AND APPROVALS:

EN 388:2016+A1:2018

OEKO-TEX® Standard 100

ANSI/ISEA 105-2016

EN ISO 21420:2020

CE Cat.II

PROTECTION AND RESISTANCE:

Abrasion Resistant