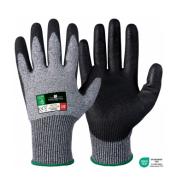

## 116.0995

Cut Resistant Gloves Protector

- Highly durable.
- Very good abrasion resistance and good cut protection.
- Good touch sensitivity.
- Economical version.
- OEKO-TEX<sup>®</sup> 100 Approved.

#### CATEGORY:

111

Breathable

CUT

INDUSTRY:

Automotive

Cut Resistant Gloves

FEATURES AND PROPERTIES: